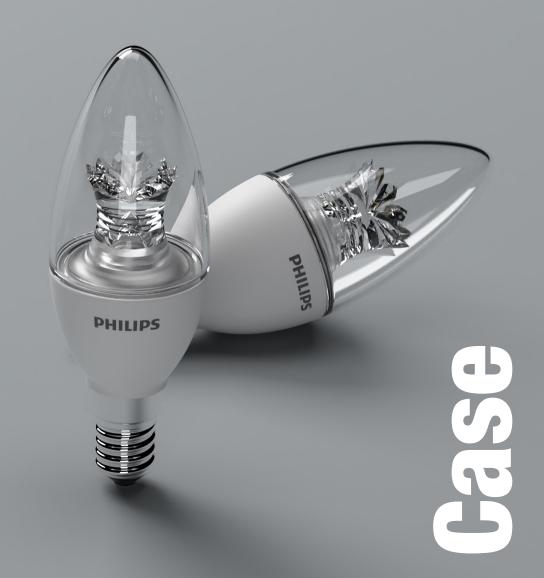

### Case

ALL IN ONE | NETWORK STREAMING AMPLIFIER | VOLUMIO

reddot design award

WORKSHOP LAMP | MOBILE ILLUMINATION FOR THE GARAGE | PHILIPS - |