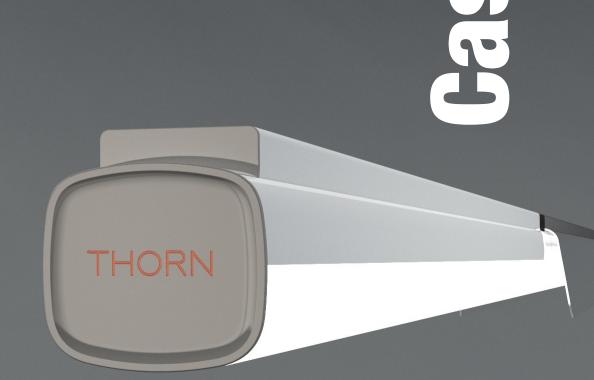

### Case

DOLLHOUSE | WOODEN TOY | JUPITER

BATTEN LIGHT | LED MODULAR LIGHTING SYSTEM | ZUMTOBEL

FLOOD LIGHT | SMART FLOOD LIGHT COLOUR | ACCLAIM