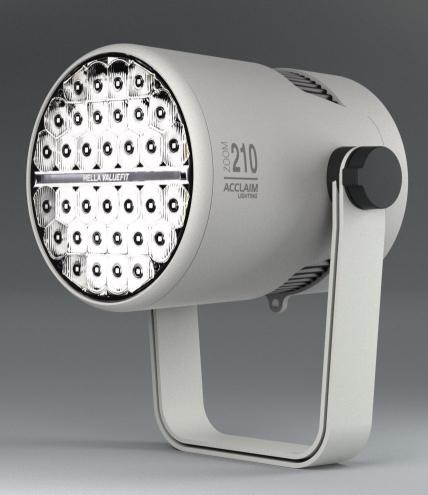

### Case

DOLLHOUSE | WOODEN TOY | JUPITER

BATTEN LIGHT | LED MODULAR LIGHTING SYSTEM | ZUMTOBEL

FLOOD LIGHT | SMART FLOOD LIGHT COLOUR | ACCLAIM